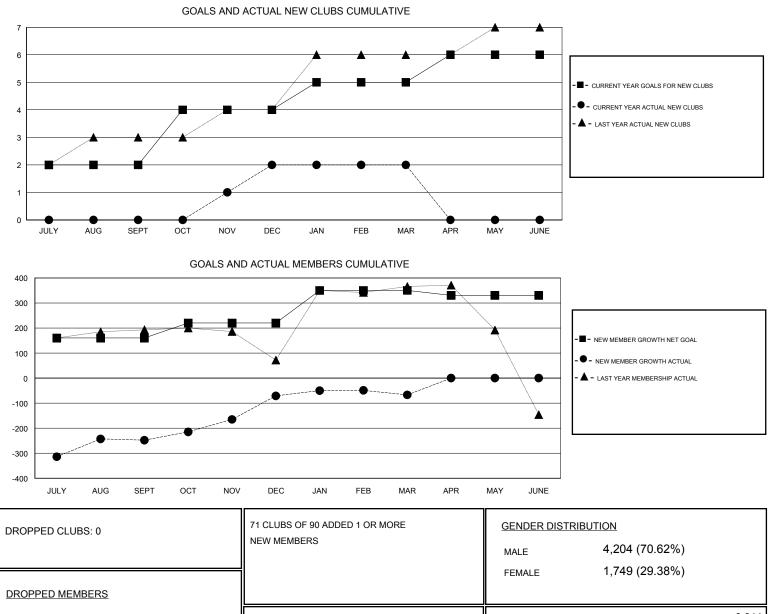

## ER GURUNATHAN GMT.

| GMT:                  | AT: ER GURUNATHAN |               |           | OCATION INDIA |                       |                                                                |                                                              | GMT CA                                             |
|-----------------------|-------------------|---------------|-----------|---------------|-----------------------|----------------------------------------------------------------|--------------------------------------------------------------|----------------------------------------------------|
| Clubs                 |                   |               |           |               | Members               |                                                                |                                                              |                                                    |
| RESULTS FOR 2016-2017 |                   |               |           |               | RESULTS FOR 2016-2017 |                                                                |                                                              |                                                    |
| QUARTI                | ER                | NEW CLUB GOAL | NEW CLUBS | DROPPED CLUBS | QUARTER               | NEW MEMBER GROWTH<br>NET GOAL (not reinstated<br>or transfers) | NEW MEMBER<br>GROWTH ACTUAL (not<br>reinstated or transfers) | DROPPED<br>MEMBERS ACTUAL<br>(including transfers) |
| JULY/AU               | IG/SEPT           | 2             | 0         | 0             | JULY/AUG/SEPT         | 160                                                            | 228                                                          | 476                                                |
| OCT/NO                | V/DEC             | 2             | 2         | 0             | OCT/NOV/DEC           | 60                                                             | 251                                                          | 74                                                 |
| JAN/FEB               | /MAR              | 1             | 0         | 0             | JAN/FEB/MAR           | 130                                                            | 53                                                           | 49                                                 |
| APR/MAY               | Y/JUNE            | 1             | 0         | 0             | APR/MAY/JUNE          | -20                                                            | 0                                                            | 0                                                  |